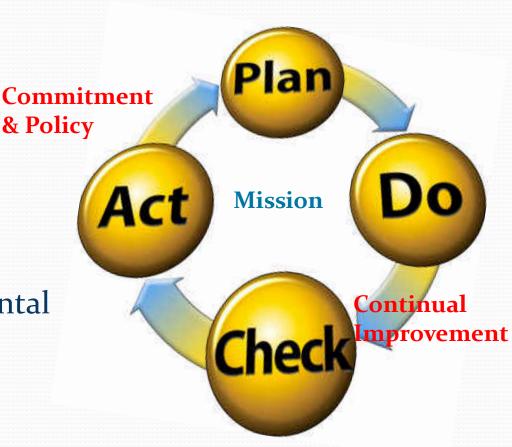

## **Environmental Management System (EMS)**

• Process of monitoring & continuous business improvements.

Required by EO 13423

#### **Benefits:**

- Reduces / avoids environmental impacts.
- Reduces costs.
- Sustains mission readiness.
- Reduces safety hazards.
- Enhances legal compliance.
- Improves public image.

### How can you contribute to the EMS process?