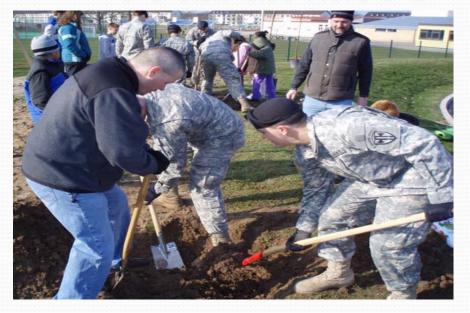

### How can you contribute to the EMS process?

#### Recycling Solid Waste

- Paper
- Cardboard
- Plastic
- •Glass
- •Wood
- •Metal

- Car Pooling
- Smart Vehicle Utilization
- No Idle
- Tire Pressures

Consider procurement of fuel-efficient POVs.